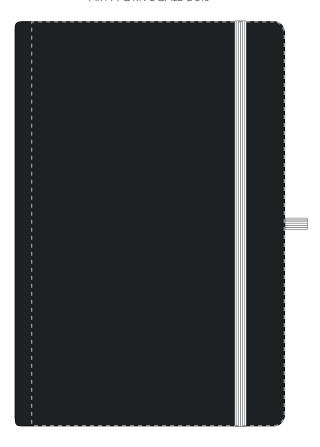

Product and Artwork Proof

A5 BLACK MOLE

Your Ref: Quantity: Product Code: Q\$0765
Our Ref: Version: 1 Product Colour: WHITE

**PRINTING CONCERNS:** 

We stock this item in the following colours

## ARTWORK SCALE 50%

Product Image for visualisation - colours may vary

The dashed line is to demonstrate print area and will not appear on your printed item